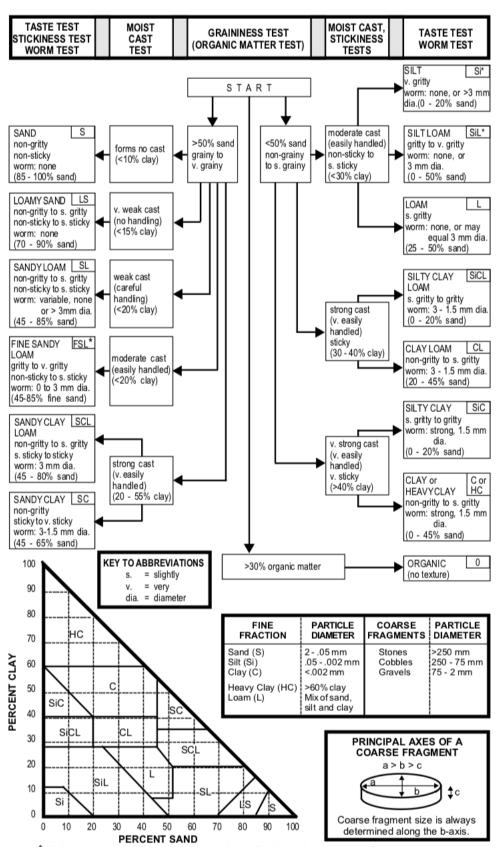

# **MEETING 4 - ACTIVITY 13: WHAT'S YOUR SOIL?**

| 1. | <b>Graininess Test</b> – Rub the soil between your fingers. If sand is present, it will feel "grainy". Determine whether sand comprises more than 50% of the sample.                                                                                                                          |  |  |  |  |
|----|-----------------------------------------------------------------------------------------------------------------------------------------------------------------------------------------------------------------------------------------------------------------------------------------------|--|--|--|--|
| 2. | Moist Cast Test – Compress some moist soil by clenching it in your hand. If the soil holds together (i.e. forms a "cast"), then text the durability of the cast by tossing it from hand to hand. The more durable it is, the more clay is present.                                            |  |  |  |  |
| 3. | Stickiness Test – Wet the soil thoroughly and compress between thumb and forefinger.  Degree of stickiness is determined by noting how strongly the soil adheres to the thumb and forefinger upon the release of pressure, and how much it stretches. Stickiness increases with clay content. |  |  |  |  |
| 4. | Worm Test – oll some moist soil between the palms of your hands to form the longest, thinnest worm possible. The more clay there is in the soil, the longer, thinner and more durable the worm will be.                                                                                       |  |  |  |  |
| Us | e the flow chart on the handout to identify what kind of soil you have at home.                                                                                                                                                                                                               |  |  |  |  |
|    |                                                                                                                                                                                                                                                                                               |  |  |  |  |

\* Silt feels slippery or soapy when wet; fine sand feels stiffer, like grinding compound or fine sandpaper.