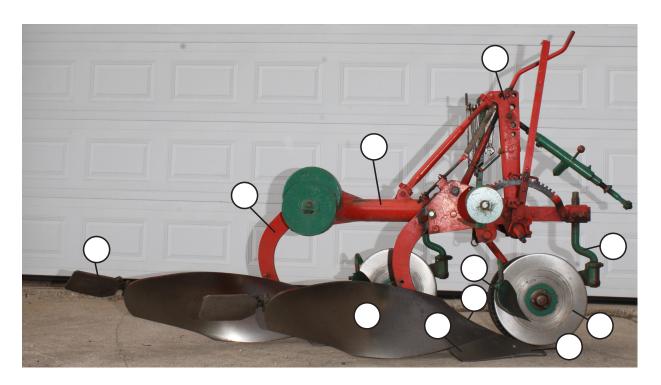

# **MEETING 1 - ACTIVITY 3: GETTING TO KNOW YOUR PLOW**

Label the following parts of a plow in the images below:

- 1. Disc Coulter
- 2. Cross Shaft
- 3. Top Link Attachment Point
- 4. Coulter Stem
- 5. Beam
- 6. Skimmers or Thrash Boards
- 7. Shin

- 8. Landside
- 9. Wing
- 10. Moldboard
- 11. Share or Point
- 12. Frog
- 13. Plow Bottom

Source: Stephen Speller, Private Collection.

Source: Stephen Speller, Private Collection.