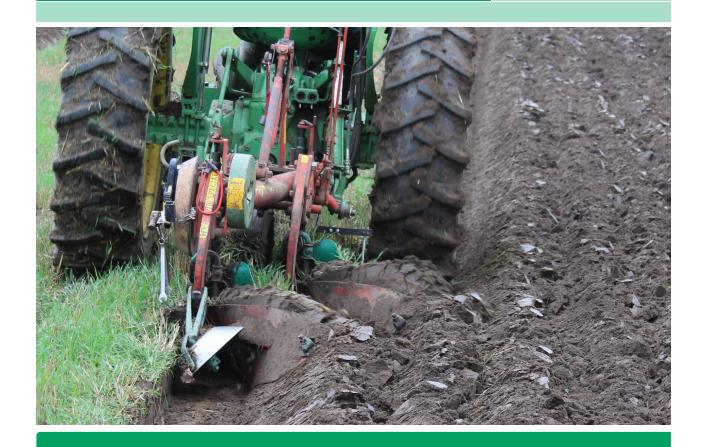

# **MEETING 1 - ACTIVITY 3: GETTING TO KNOW YOUR PLOW**

Label the following parts of a plow in the images below:

- 1. Disc Coulter
- 2. Cross Shaft
- 3. Top Link Attachment Point
- 4. Coulter Stem
- 5. Beam
- 6. Skimmers or Thrash Boards
- 7. Shin

- 8. Landside
- 9. Wing
- 10. Moldboard
- 11. Share or Point
- 12. Frog
- 13. Plow Bottom

Source: Stephen Speller, Private Collection.

Source: Stephen Speller, Private Collection.