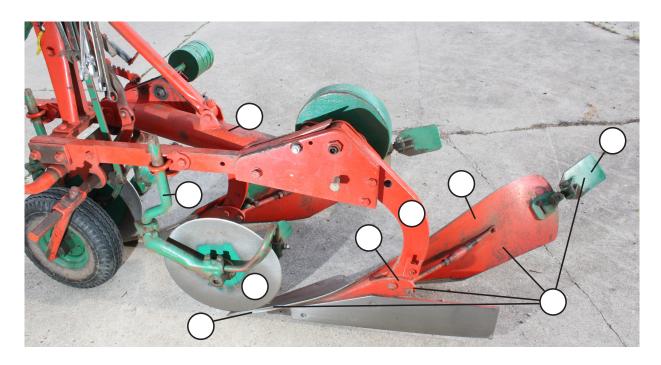

# **MEETING 1 - ACTIVITY 3: GETTING TO KNOW YOUR PLOW**

Label the following parts of a plow in the images below:

- 1. Disc Coulter
- 2. Cross Shaft
- 3. Top Link Attachment Point
- 4. Coulter Stem
- 5. Beam
- 6. Skimmers or Thrash Boards
- 7. Shin

- 8. Landside
- 9. Wing
- 10. Moldboard
- 11. Share or Point
- 12. Frog
- 13. Plow Bottom

Source: Stephen Speller, Private Collection.

Source: Stephen Speller, Private Collection.